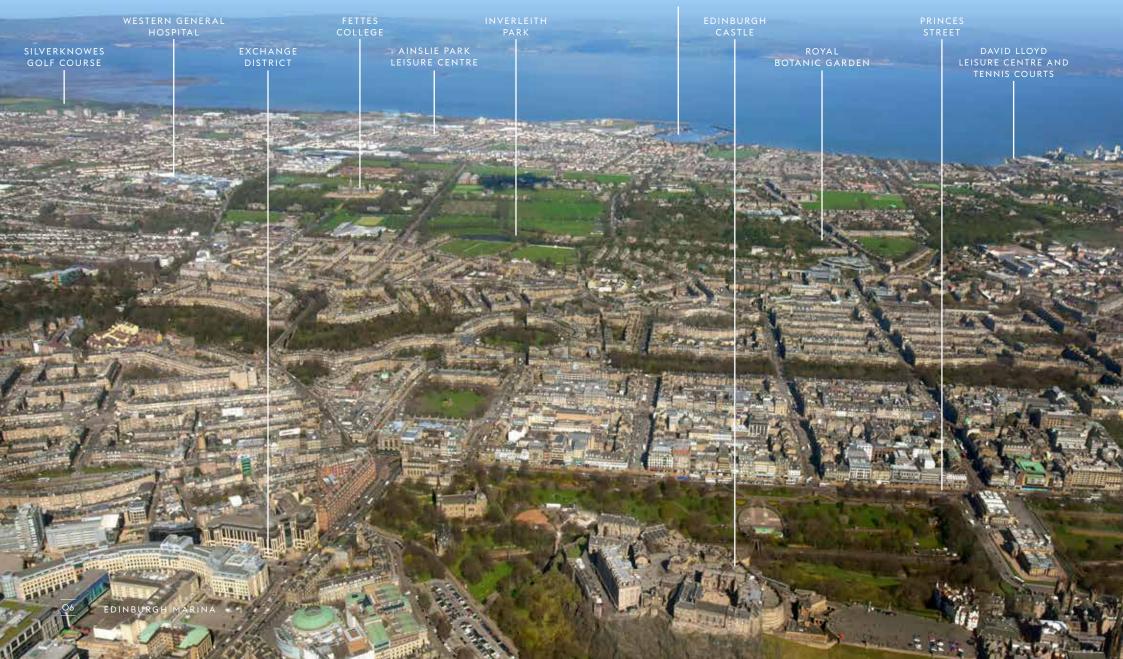

## A WORLD CLASS DEVELOPMENT IN A WORLD HERITAGE CITY

The new Edinburgh Marina is perfectly situated at Granton being less than 2.5 miles (4kms) from Edinburgh city centre and only 7.5 miles (12kms) from Edinburgh International Airport.

## EDINBURGH, A SHINING BEACON OF SCOTLAND

A BAY SHITTE

All cities were not created equal, and Edinburgh has always been at the forefront of politics, education, culture and the economy. It's the home of the Scottish Parliament, as well as some of the leading universities in the world.

Over 500,000 people live within the city limits, and more than half of this working-age population is educated to degree-level or above. That means that a large number of jobs are managerial or professional, with financial and legal services being a particular forte of the city.