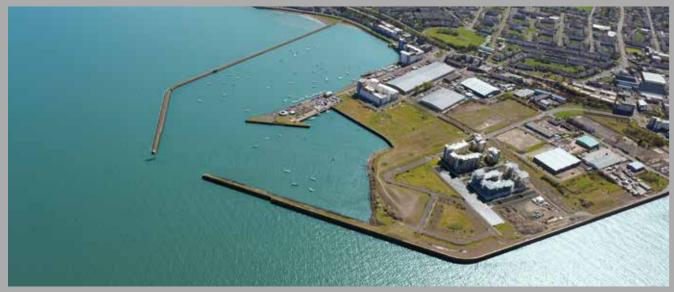

The new 427 berth Edinburgh Marina with 24 hour access at all tides will be next to the luxury Hyatt Regency Spa & Conference Hotel & Residences and more than 400 luxury homes – including 98 serviced flats and 106 retirement apartments – and will also offer new leisure, healthcare and shops for the local community. Edinburgh Marina is located in a secure gated community on a private estate with 24/7 on site security.

## A WORLD CLASS DEVELOPMENT IN A WORLD HERITAGE CITY

The new Edinburgh Marina is perfectly situated at Granton being less than 2.5 miles (4kms) from Edinburgh city centre and only 7.5 miles (12kms) from Edinburgh International Airport.

Visitors & guests will enjoy stunning views across the Forth Bridge World Heritage Site into the Kingdom of Fife and benefit from a short journey time with excellent transport connections, into Edinburgh Old and New Towns.

The new Hyatt Regency Spa & Conference Hotel & Residences will overlook the 427 berth Edinburgh Marina creating a striking centre piece in the Edinburgh Marina development.