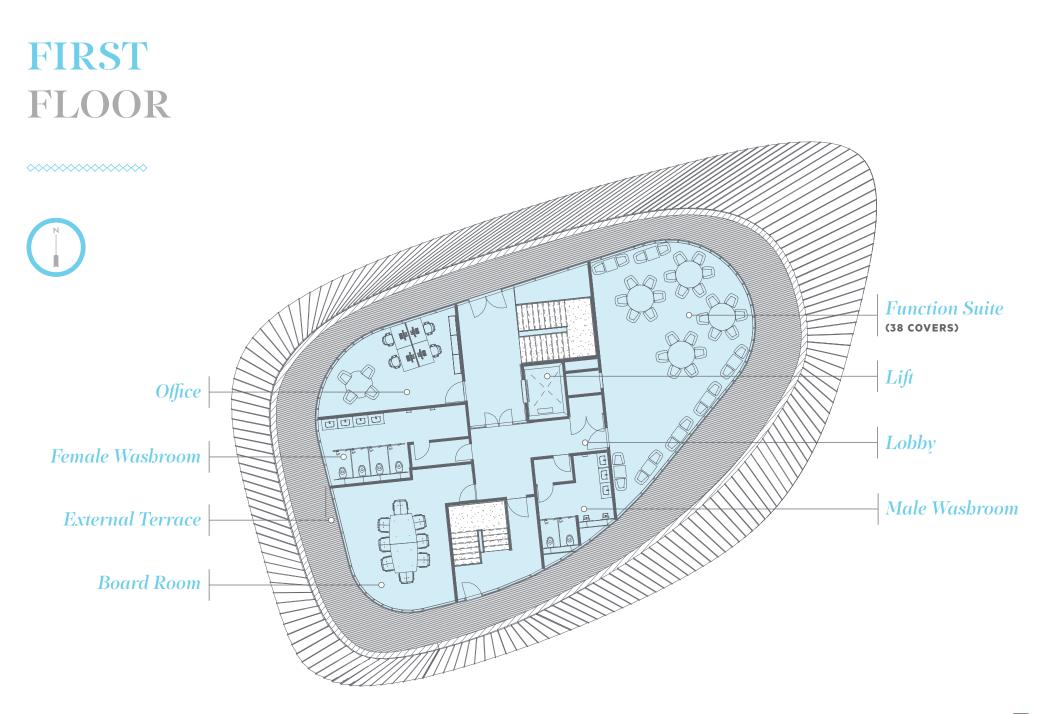

A place to relax, unwind or re-fuel, a bistro/café & bar with expansive terraces overlooking the Marina.

The first floor has a private dining/meeting room and a private function area all designed to the highest specification.