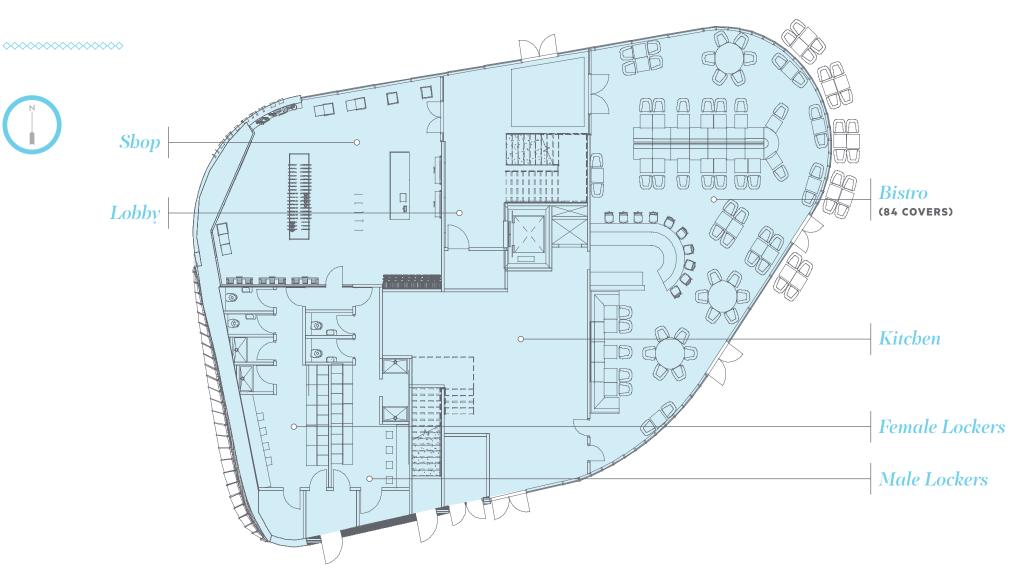

#### MARINA CLUBHOUSE

A Illina .

ARINZ

#### EDINBURGH MARINA Est. 1836

**~~~~~~~~~~~** 

The marina will comprise of 427 full-serviced berths with 24/7 access at all tides, a stunning new 800 sqm Club House with a shop/chandlery, bistro/café with bar, private dining/meeting room, luxurious fully equipped male & female changing rooms with showers and lockers, and a separate boatyard, all of which have been specified to exceed the 5 Gold Anchor rating of The Yacht Harbour Association.

#### **STUNNING CLUBHOUSE** WITH BISTRO/CAFÉ & BAR

 $\diamond\diamond\diamond\diamond\diamond\diamond\diamond\diamond\diamond\diamond\diamond\diamond\diamond\diamond\diamond\diamond\diamond\diamond\diamond\diamond\diamond\diamond\diamond\diamond\diamond\diamond\diamond\diamond\diamond\diamond\diamond$ 

A place to relax, unwind or re-fuel, a bistro/café & bar with expansive terraces overlooking the Marina.

The first floor has a private dining/meeting room and a private function area all designed to the highest specification.