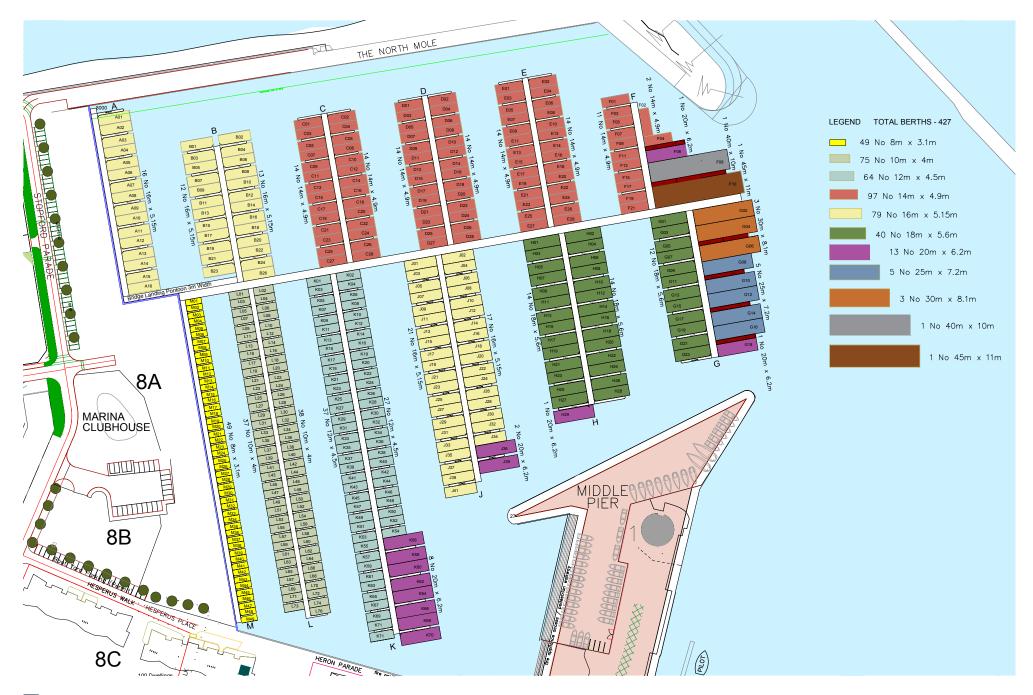

#### EDINBURGH MARINA Est. 1836

**~~~~~~~~~~~** 

The marina will comprise of 427 full-serviced berths with 24/7 access at all tides, a stunning new 800 sqm Club House with a shop/chandlery, bistro/café with bar, private dining/meeting room, luxurious fully equipped male & female changing rooms with showers and lockers, and a separate boatyard, all of which have been specified to exceed the 5 Gold Anchor rating of The Yacht Harbour Association.

#### THE PREMIUM SERVICES AND AMENITIES AVAILABLE WILL INCLUDE:

427 Fully-serviced pontoon Berths for boats up to 45m LOA

24/7 access at all states of tides

Dedicated visitor berths

Separate dry berthing

Extensive and fully equipped boatyard