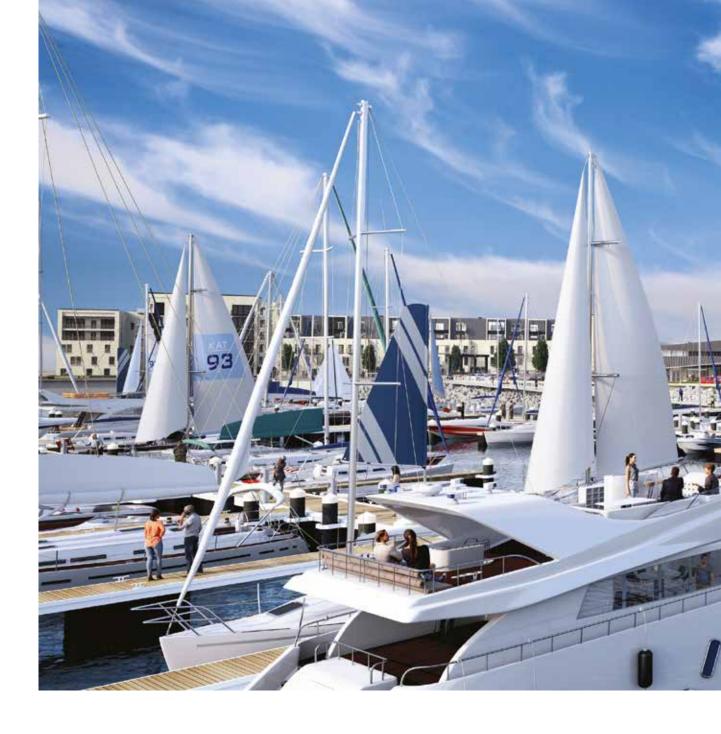

The new 427 berth Edinburgh Marina with 24 hour access at all tides will be next to the luxury Hyatt Regency Spa & Conference Hotel & Residences and more than 400 luxury homes – including 98 serviced flats and 106 retirement apartments – and will also offer new leisure, healthcare and shops for the local community. Edinburgh Marina is located in a secure gated community on a private estate with 24/7 on site security.

#### THE PREMIUM SERVICES AND AMENITIES AVAILABLE WILL INCLUDE:

427 Fully-serviced pontoon Berths for boats up to 45m LOA

24/7 access at all states of tides

Dedicated visitor berths

Separate dry berthing

Extensive and fully equipped boatyard